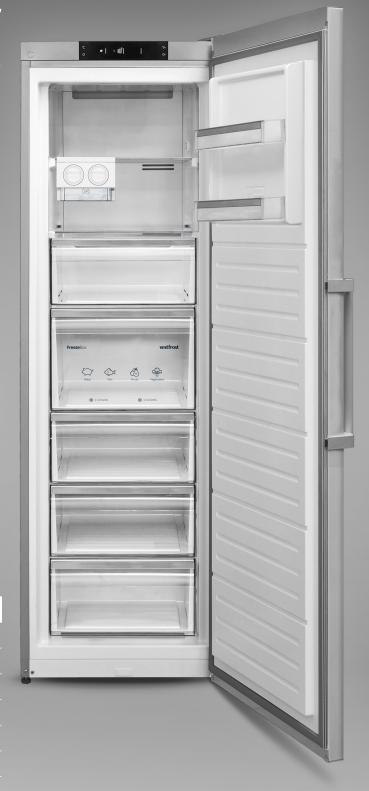

Cooling technology that allows even and simultaneous chilling and freezing of food; the fan prevents frost formation in the freezer compartment: defrosting takes place automatically

Double rotary ice cube make - up to 384 cubes per day.

#### **Zero**Clearance

Collision-free and safe opening of the freezer door is a perfect solution for smaller kitchen spaces. You can place the appliance next to the wall or a kitchen cabinet and open the door up to 90 degrees without the need for any extra space.

| EQUIPMENT                       |                                                           |  |
|---------------------------------|-----------------------------------------------------------|--|
| 2 door shelves                  |                                                           |  |
| <b>5</b> freezer <b>drawers</b> | Glass shelves, door shelves and drawers with inox add-ons |  |
| 2 glass shelves in freezer      |                                                           |  |