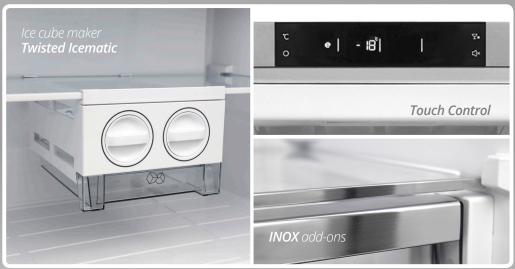

Cooling technology that allows even and simultaneous chilling and freezing of food; the fan prevents frost formation in the freezer compartment: defrosting takes place automatically

Double rotary ice cube make - up to 384 cubes per day.

| FEATURES               |
|------------------------|
| Super Freeze           |
| Eco mode               |
| Screensaver mode       |
| Open door <b>alarm</b> |
| V-Move handle          |
| Touch Control          |