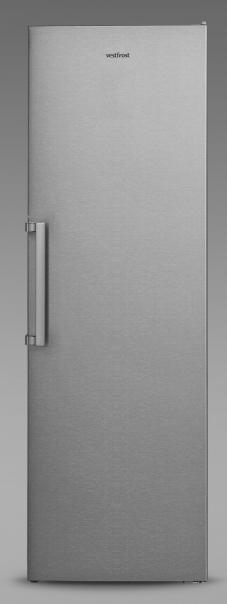

## vestfrost

Colour: INOX Energy class: E Width: 60 cm VR-FF372-2H0I

# **FREE-STANDING** *Freezer*

VR-FF372-2H0I

| DIMENSIONS             |                      |                      |
|------------------------|----------------------|----------------------|
| Height: <b>1860 mm</b> | Width: <b>595 mm</b> | Depth: <b>650 mm</b> |