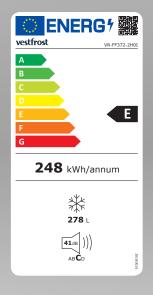

| ADDITIONAL INFORMATION            |                                                    |  |
|-----------------------------------|----------------------------------------------------|--|
| Total net capacity                | 278 l                                              |  |
| Total net capacity of the freezer | 278 l                                              |  |
| Freezing capacity kg/24h          | 14,5                                               |  |
|                                   | 41 dB(A)                                           |  |
| Annual energy consumption         | 248 kWh                                            |  |
|                                   | R600a                                              |  |
|                                   | -16°C, -18°C, -20°C, -22°C, -24°C,<br>Super Freeze |  |
|                                   | 5901138702017                                      |  |